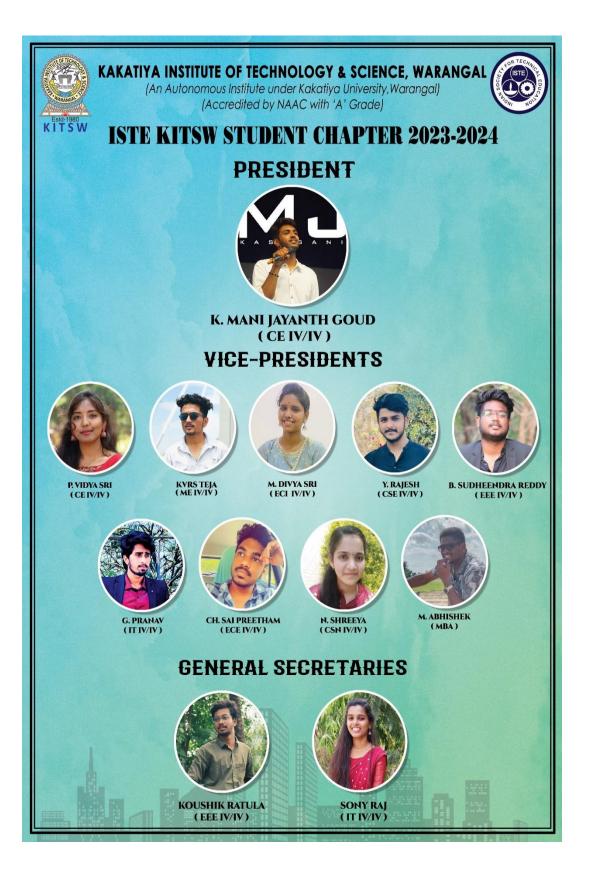

#### **ISTE KITSW STUDENT CHAPTER BODY FOR THE ACADEMIC YEAR 2023-24**

INDIAN SOCIETY FOR TECHNICAL EDUCATION (ISTE)

KAKATIYA INSTITUTE OF TECHNOLOGY AND SCIENCE (An Autonomous Institute under Kakatiya University, Warangal)