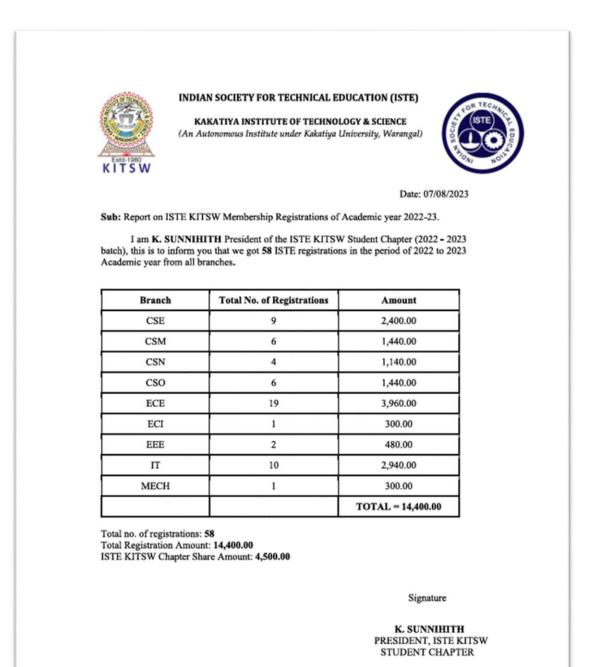

## LIST OF ACTIVITIES CONDUCTED DURING AY: 2022-23

1 Registration Drive ISTE KITSW STUDENT CHAPTER Total no. of registrations: 58

| Sl. No. | Event                                                                       | Organized by.  | Academic<br>Year | Dates of Event                                           |
|---------|-----------------------------------------------------------------------------|----------------|------------------|----------------------------------------------------------|
| 1.      | <b>SUMSHODHINI'22</b><br>(A National Level Students Technical<br>Symposium) | ISTE           | 2022-23          | 18 <sup>th</sup> – 19 <sup>th</sup><br>November,<br>2023 |
| 2.      | The Project Expo.                                                           |                |                  |                                                          |
| 3.      | The Treasure Hunt                                                           |                |                  |                                                          |
| 4.      | Workshop on Explore ETABS                                                   |                |                  |                                                          |
| 5.      | Concretrix 2.0                                                              | Civil          |                  |                                                          |
| 6.      | PPT Presentation                                                            | Engineering    |                  |                                                          |
| 7.      | Quote It! Grab It!                                                          |                |                  |                                                          |
| 8.      | Nirmaan                                                                     |                |                  |                                                          |
| 9.      | Workshop On "Design and 3D Printing of Novel Components"                    |                |                  |                                                          |
| 10.     | Technical Paper Presentation                                                |                |                  |                                                          |
| 11.     | Idea Presentation                                                           | Mechanical     |                  |                                                          |
| 12.     | Rev-IT                                                                      | Engineering    |                  |                                                          |
| 13.     | Business Plan Presentation                                                  |                |                  |                                                          |
| 14.     | CAD Modelling                                                               |                |                  |                                                          |
| 15.     | Robo Race                                                                   |                |                  |                                                          |
| 16.     | Stack up & Scatter                                                          |                |                  |                                                          |
| 17.     | Workshop on "Smart Home Automation using<br>IoT"                            |                |                  |                                                          |
| 18.     | Paper Presentation                                                          | Electrical and |                  |                                                          |
| 19.     | Poster Presentation                                                         | Electronics    |                  |                                                          |