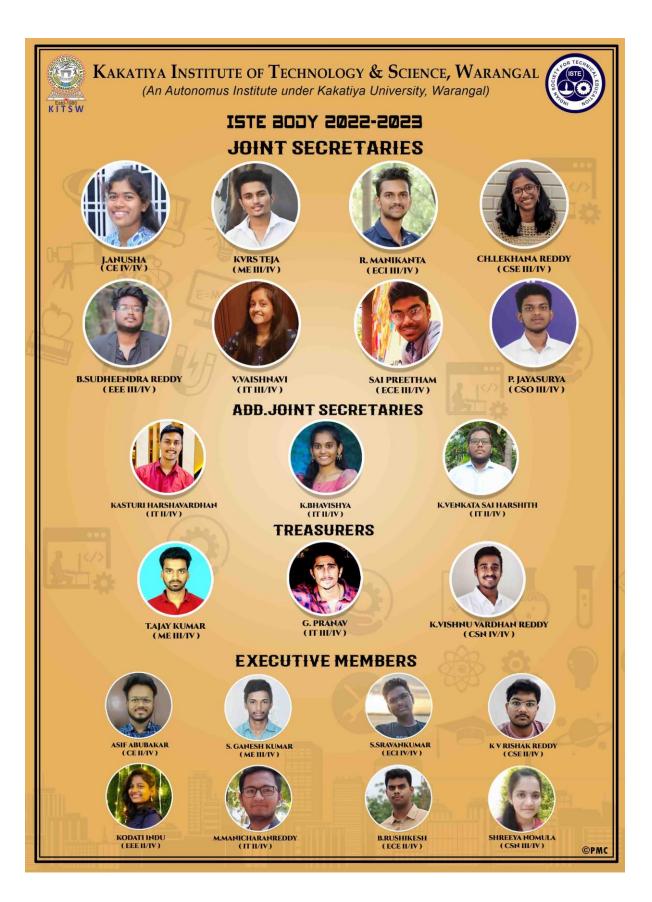

#### ISTE KITSW STUDENT CHAPTER

ISTE KITS Warangal. Student Chapter Body for the Academic Year 2022-23

| POSITION                              | STUDENT NAME              | ROLL NO.   | DEPT |
|---------------------------------------|---------------------------|------------|------|
| PRESIDENT                             | K SUNNHITH                | B19EC015   | ECE  |
|                                       | BHUPATHI SUHAS REDDY      | B19CT 082  | U.   |
|                                       | K SIDDHARTHA              | B19ME018   | MICH |
|                                       | SAIPŘIYA NARAGONI         | B1911027   | EIL  |
|                                       | SRIRAMULA SAKETH          | B19C S020  | ( SF |
| VICE PRESIDENTS                       | 1. HIMA VARSHA            | BIPEE032   | FEL  |
|                                       | Á RENUKA                  | BISTEDII   | 1    |
| · · · · · · · · · · · · · · · · · · · | GÀIH SAI VARSEIA          | B19EC079   | LCL  |
|                                       | PINGILI SHOBILANA         | B19CN003   | CSN  |
| <u>一点,有</u> 于外来的效应,能将来                | BOLLAM HARSHINI           | M21MB004   | 1BA  |
| GENERAL                               | KONDA SRINEËSH            | B19CN054   | CSN  |
| SECRETARIES                           | CHIGIRI SHEETAL           | B19EE057   | EEF  |
|                                       | J ANUSHA                  | B19CE032   | CF   |
|                                       | KVRS TEJA                 | B20ME097   | MECI |
|                                       | RUDROJU MANJKANTA         | B20C10671. | EIL  |
| JOINT SECRETARIES                     | CH, LEKHANA REDDY         | B20CS074   | CSE  |
| JOINT SECKETARIES                     | B SUDEENDRA REDDY         | B20FE019   | LiL  |
|                                       | V VAISHNAVI               | 82017001   | IT   |
|                                       | SALPREETHAM CHINTHALAPURI | B20EC035   | ET   |
|                                       | PUPPALA JAYASURYA         | B201N030   | CSO  |
|                                       | KASTURI HARSHAVARDHAN     | B2117007   | п    |
| ADDITIONAL JOINT<br>SECRETARIES       | K BHAVISHYA               | 82111054   | 11   |
| SECKETAMES                            | K VENATA SAI HARSHITH     | B21CE022   | CE   |
|                                       | THALLA AJAI KUMAR         | 9182258505 | MEC  |
| TREASURERS                            | GURRAM PRANAV             | B20FT050   | 11   |
|                                       | K VISHNU VARDHAN REDDY    | B19CN033   | CSN  |
|                                       | ASIF ABUBAKAR MOHAMMAD    | B21CE026   | CE   |
|                                       | SAINI GANESH KUMAR        | B20ME059   | MEC  |
|                                       | SREERAMOJU SRAVANKUMAR    | B19C1010   | EIE  |
| A A A A A A A A A A A A A A A A A A A | K.V. RISHAK REDDY         | B21C5035   | CSE  |
| EXECUTIVE MEMBERS                     | KODATI INDU               | B21EE044   | EFE  |
|                                       | M MANICHARAN REDDY        | B211T003   | 11   |
|                                       | B RUSHIKESH               | B21EC003   | ECI  |
|                                       | N SHREEY'A                | B20CN035   | CS   |