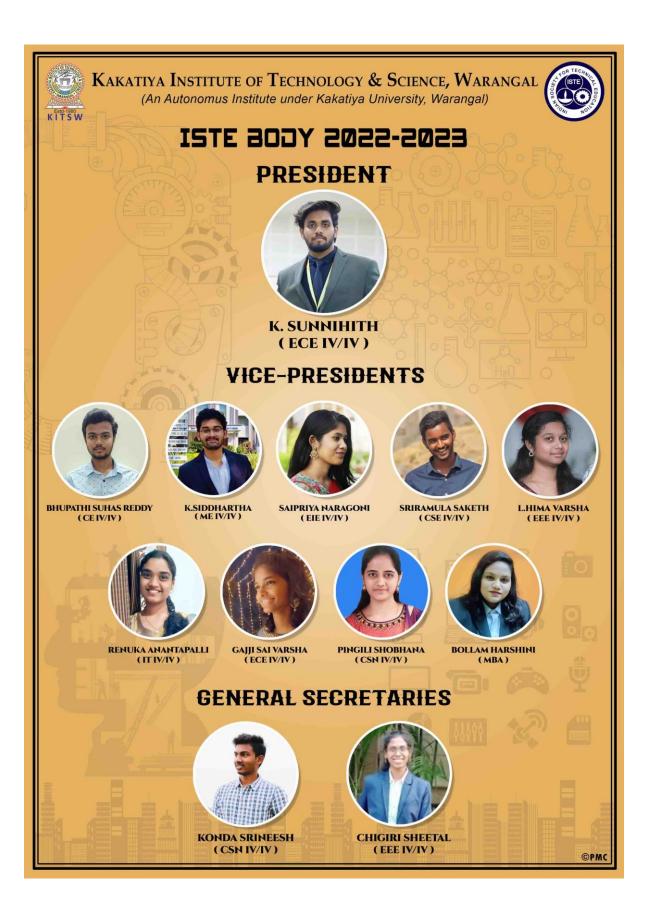

#### **ISTE KITSW STUDENT CHAPTER BODY FOR THE ACADEMIC YEAR 2022-23**

KAKATIYA INSTITUTE OF TECHNOLOGY & SCIENCE (An Autonomous Institute under Kakatiya University Warangal)

#### ISTE KITSW STUDENT CHAPTER

ISTE KITS Warangal. Student Chapter Body for the Academic Year 2022-23

| POSITION                              | STUDENT NAME              | ROLL NO.   | DEPT |
|---------------------------------------|---------------------------|------------|------|
| PRESIDENT                             | K SUNNHITH                | B19EC015   | ECE  |
|                                       | BHUPATHI SUHAS REDDY      | B19CT 082  | U.   |
|                                       | K SIDDHARTHA              | B19ME018   | MICH |
|                                       | SAIPŘIYA NARAGONI         | B1911027   | EIL  |
|                                       | SRIRAMULA SAKETH          | B19C S020  | ( SF |
| VICE PRESIDENTS                       | 1. HIMA VARSHA            | BIPEE032   | FEL  |
|                                       | Á RENUKA                  | BISTEDII   | 1    |
| · · · · · · · · · · · · · · · · · · · | GÀIH SAI VARSEIA          | B19EC079   | LCL  |
|                                       | PINGILI SHOBILANA         | B19CN003   | CSN  |
| <u>一点,有</u> 于外来的效应,能将来                | BOLLAM HARSHINI           | M21MB004   | 1BA  |
| GENERAL                               | KONDA SRINEËSH            | B19CN054   | CSN  |
| SECRETARIES                           | CHIGIRI SHEETAL           | B19EE057   | EEF  |
|                                       | J ANUSHA                  | B19CE032   | CF   |
|                                       | KVRS TEJA                 | B20ME097   | MECI |
|                                       | RUDROJU MANJKANTA         | B20C10671. | EIL  |
| JOINT SECRETARIES                     | CH, LEKHANA REDDY         | B20CS074   | CSE  |
| JOINT SECKETARIES                     | B SUDEENDRA REDDY         | B20FE019   | LiL  |
|                                       | V VAISHNAVI               | 82017001   | IT   |
|                                       | SALPREETHAM CHINTHALAPURI | B20EC035   | ET   |
|                                       | PUPPALA JAYASURYA         | B201N030   | CSO  |
|                                       | KASTURI HARSHAVARDHAN     | B2117007   | п    |
| ADDITIONAL JOINT<br>SECRETARIES       | K BHAVISHYA               | 82111054   | 11   |
| SECKETAMES                            | K VENATA SAI HARSHITH     | B21CE022   | CE   |
|                                       | THALLA AJAI KUMAR         | 9182258505 | MEC  |
| TREASURERS                            | GURRAM PRANAV             | B20FT050   | 11   |
|                                       | K VISHNU VARDHAN REDDY    | B19CN033   | CSN  |
|                                       | ASIF ABUBAKAR MOHAMMAD    | B21CE026   | CE   |
|                                       | SAINI GANESH KUMAR        | B20ME059   | MEC  |
|                                       | SREERAMOJU SRAVANKUMAR    | B19C1010   | EIE  |
| A A A A A A A A A A A A A A A A A A A | K.V. RISHAK REDDY         | B21C5035   | CSE  |
| EXECUTIVE MEMBERS                     | KODATI INDU               | B21EE044   | EFE  |
|                                       | M MANICHARAN REDDY        | B211T003   | 11   |
|                                       | B RUSHIKESH               | B21EC003   | ECI  |
|                                       | N SHREEY'A                | B20CN035   | CS   |